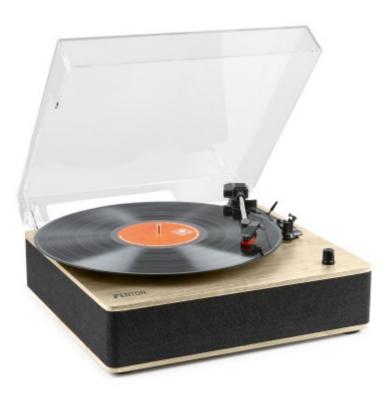

## **RP161LW Record Player HQ BT Light Wood**

Enjoy the authentic sound of vinyl and play all of the best records using this Fenton RP161 turntable supplied with two stereo full range speakers. With the built-in BT receiver, digital music can also be streamed wirelessly from a smartphone, tablet PC or other BT compatible device and can be listened to the stereo speakers. This high quality record player has a solid hand-made wooden housing and is equipped with a removable transparent dust cover. The RP161 is compact size so you can easily take it anywhere.

- High quality record player with ceramic cartridge
- Hand-made wooden housing
- Built-in full range stereo speaker system
- Removable dust cover
- BT receiver for wireless audio streaming
- Plays 7", 10" and 12" records
- Auto Stop function
- 3-speeds for 33 1/3, 45 and 78 RPM records
- 45RPM adaptor included
- Belt-driven turntable mechanism
- RCA line out for connection to stereo system
- Shock-absorbent feet
- Replacement stylus 102.116